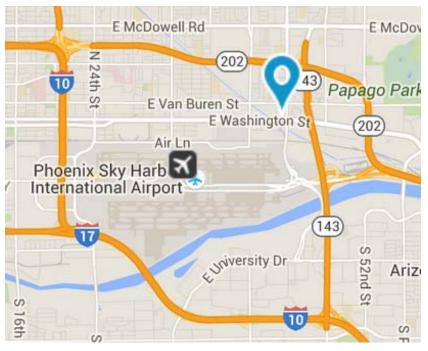

## DIRECTIONS TO CROWNE PLAZA HOTEL

If you prefer, you may also take the Valley's Light Rail Service. Please note that FOUR new stations located on Main Street at Alma School Road, Country Club Drive, Center Street and Mesa Drive have been added since August 2015. Get off at the 44th Street and Washington Light Rail Station (in front of the Crowne Plaza Hotel.) **4300 E Washington St., Phoenix, AZ 85034 602-273-7778** Hotel located on the N.W. corner of 44<sup>th</sup> Street and Washington

## **Directions from Airport**

From Each Terminal follow the signs leading to 44<sup>th</sup> St. (SR 143) Make Left (West) onto Washington St.

Directions coming from the North Valley (Flagstaff/Prescott Area) Take I-17 South and Merge to I-10 East Freeway

I-10 East & Merge to 202 East

From 202 East Exit 40th St./44th St. Exit

Make Right (South) on 40<sup>th</sup> St.

Take 40<sup>th</sup> St. to Washington & Make Left (East) onto Washington St. Hotel is Located 1 Mile East, on the Left-hand side of street

Directions coming from the South Valley (Tucson)

Take I-10 North & Merge to 143 (North) to Sky Harbor Take the 143 (North) and Exit Washington St. Make Left (West) onto Washington St.

Directions coming from the East Valley (State of New Mexico) Take U.S. 60 West & Merge to I-10 North Take I-10 North & Merge to 143 (North) to Sky Harbor Take the 143 (North) and Exit Washington St. Make Left (West) onto Washington St.

Directions coming from West Valley (State of California) Take I-10 East and Merge to 202 East From 202 East Exit 40<sup>th</sup> St./44<sup>th</sup> St. Exit Make Right (South) on 40<sup>th</sup> St. Take 40<sup>th</sup> St. to Washington & Make Left (East) onto Washington St.